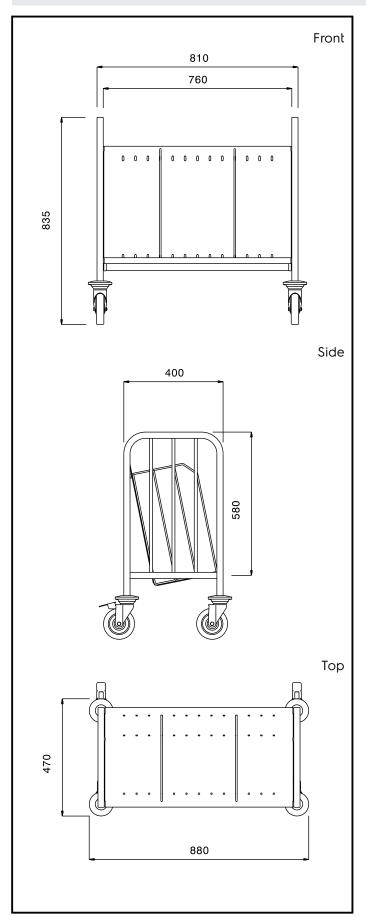

# **Key Information:**

External dimensions, Width:

361286 (PTR150)880 mmExternal dimensions, Depth:470 mmExternal dimensions, Height:835 mmWheel material:Zinc platedWheel diameter:Ø 125Net weight:15 kg

Service Trolleys 1 Side Trolley for 150 plates - height 835 mm